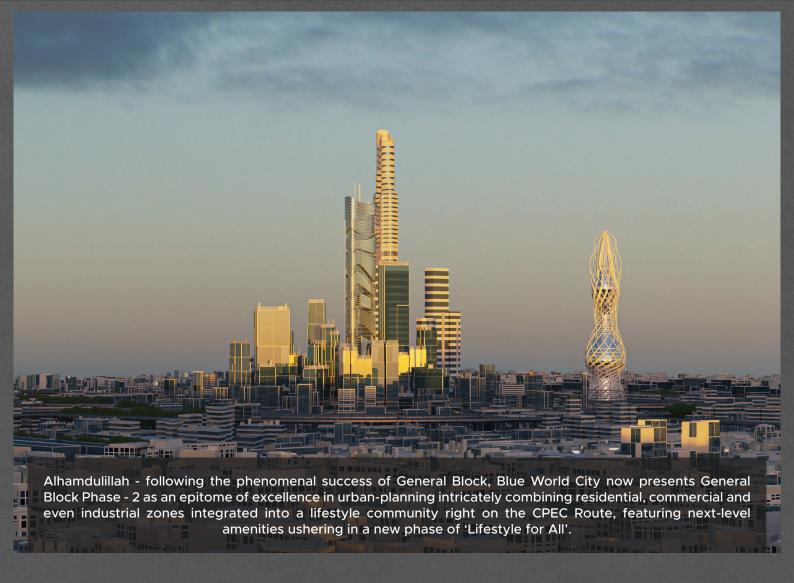

## GENERAL BLOCK

## PHASE 2

4 Years Payment Plan (COST OF LAND)

| Size                        | Total Price | Down<br>Payment | 40 Monthly<br>Installments | 08 Half Yearly<br>Installments |
|-----------------------------|-------------|-----------------|----------------------------|--------------------------------|
| 125 Sq. Yd. (5 Marla Res.)  | 1,490,000   | 149,000         | 14,900                     | 93,125                         |
| 250 Sq. Yd. (10 Marla Res.) | 2,290,000   | 229,000         | 22,900                     | 143,125                        |
| 500 Sq. Yd. (1 Kanal Res.)  | 4,290,000   | 429,000         | 42,900                     | 268,125                        |
| 1000 Sq. Yd. (2 Kanal Res.) | 8,300,000   | 830,000         | 83,000                     | 518,750                        |
| 125 Sq. Yd. (5 Marla Comm.) | 9,000,000   | 900,000         | 90,000                     | 562,500                        |

## **GENERAL BLOCK PHASE - 2**