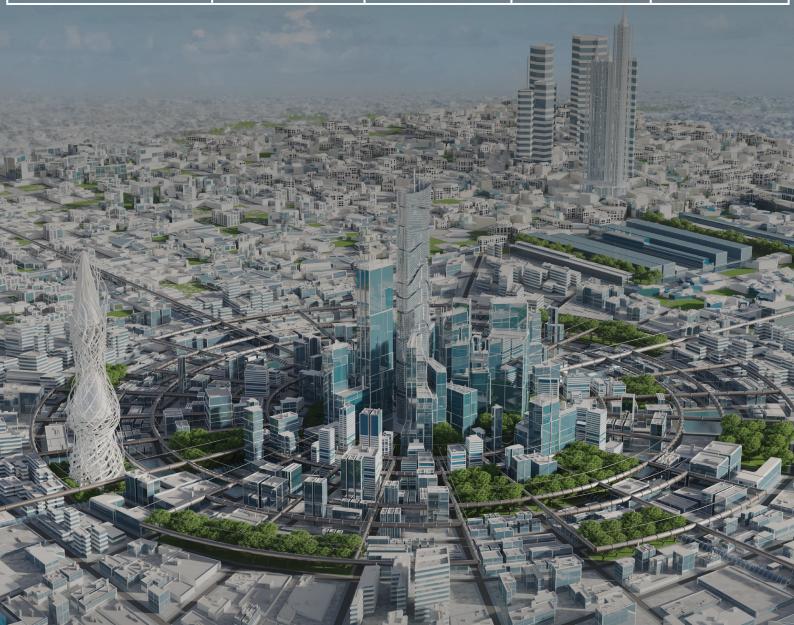

## GENERAL BLOCK

## PHASE 2

4 Years Payment Plan (COST OF LAND)

| Size                        | Total Price | Down<br>Payment | 40 Monthly<br>Installments | 08 Half Yearly<br>Installments |
|-----------------------------|-------------|-----------------|----------------------------|--------------------------------|
| 125 Sq. Yd. (5 Marla Res.)  | 1,490,000   | 149,000         | 14,900                     | 93,125                         |
| 250 Sq. Yd. (10 Marla Res.) | 2,290,000   | 229,000         | 22,900                     | 143,125                        |
| 500 Sq. Yd. (1 Kanal Res.)  | 4,290,000   | 429,000         | 42,900                     | 268,125                        |
| 1000 Sq. Yd. (2 Kanal Res.) | 8,300,000   | 830,000         | 83,000                     | 518,750                        |
| 125 Sq. Yd. (5 Marla Comm.) | 9,000,000   | 900,000         | 90,000                     | 562,500                        |

## **GENERAL BLOCK PHASE - 2**